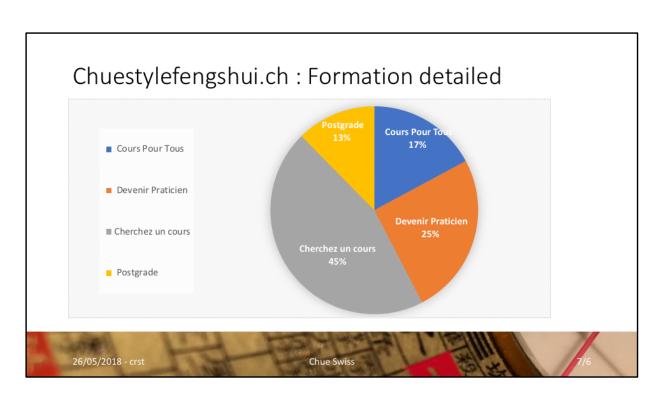

The viewed Articles concern 3 texts; the one most red is "CSFS – THE WAY OF CHANGE» (201)

«Visite maison écriture» (179) and at the end «Nouvel An Chinois à Neuchâtel» (3)

Training/Formation: (1609)

Formation page accueil 147 Cours Pour Tous 276 Devenir Praticien 406 Un centre d'excellence "cherchez un cours" 728 Postgrade 199

Devenir Praticien: lien Diplôme prof

Un centre d'excellence : "Cherchez un cours"