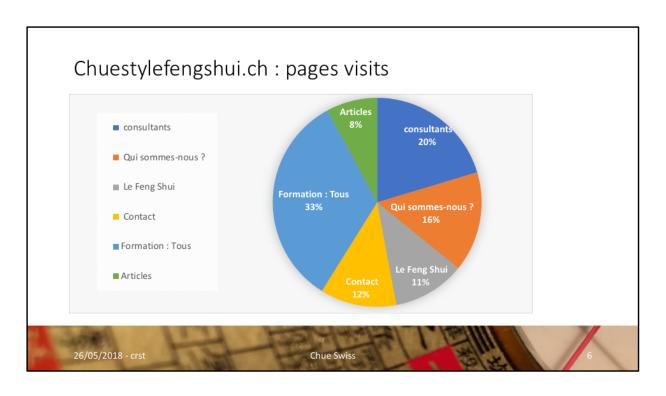

Chue Swiss

A quick and summarized statistic of our web pages, gives the following overview of the interests :

The pages that presents the trainings and the agenda gets the first interest with 33 % of viewers. (last year was third)

The pages that list and locate the **consultants** is the second most viewed with 20%. (last year fourth position)

the "who we are" which presents our Ethical Code and goals is third with 16%

The pages describing FengShui comes in fourth place 11%,